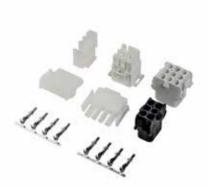

## Terminal and Blocks

Multi-way housing, standard terminals, nylon cable ties, 2.8/4.8/6.3 series, Terminal and Blocks cover for all wiring requirements.