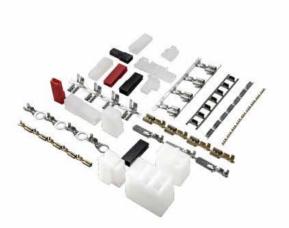

## Pre-insulated Terminals

Ring, forks, male and female terminals, pre-insulated and not, available in nylon and PVC loose version and in reel with easy insertion (easy entry). Crimper and wire stripper.