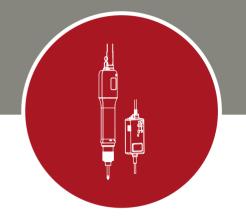

## Devices

A complete range of extractors / inserters for the most common terminals / connectors, automatic binding machine for cable ties in loose and in reel. Heat guns, brushless / brushes screwdrivers, with relative systems of quality control of tightening, torque measurement, fume extractor, manual soldering stations with related accessories / spare parts.