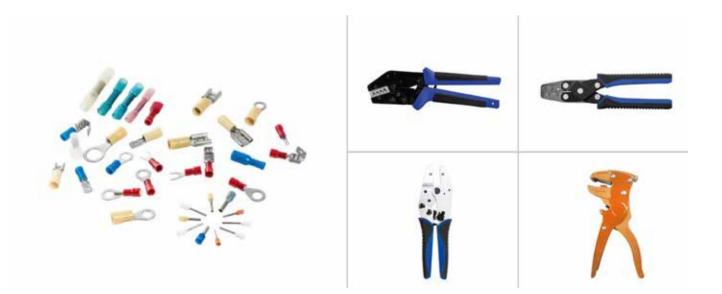

## Pre-insulated Terminals

Ring, forks, male and female terminals, pre-insulated and not, available in nylon and PVC loose version and in reel with easy insertion (easy entry). Crimper and wire stripper.