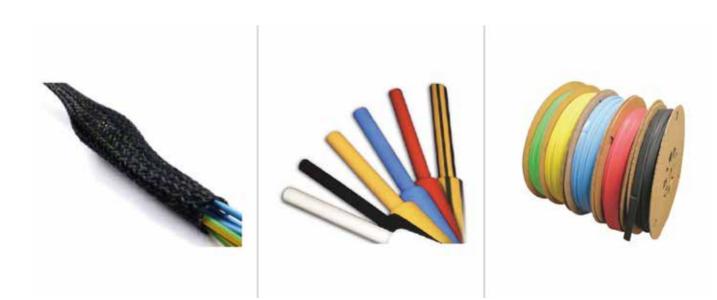

# Heat shrinkable tubing

Polyolefin sleeve, with shrinkage ratio protections 2:1 / 3:1 / 4:1, Halogen free, UL 224, for voltages of 300 and 600 V, available in different colors with or without adhesive. Braided sleeve and protective sleeve.