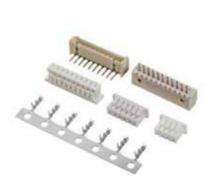

## Terminal blocks

Connectors for printed circuit boards, with pitch of 2.50 / 2.54 / 3.5 / 3.81 / 5.00 / 5.08 / 7.50 / 7.62 /10.00. Screw connection with housing, color: green, contact surface: Tin. Rated current: 12 A, number of poles from 2 to 24.

## IDC and D-Sub connectors

IDC female connectors with insulation perforation and male from C.S., transitions and DIP for circuit, that using AWG28 flat cable 1.27mm pitch. D-Sub to crimp, weld, insulation displacement, high density, including accessories.