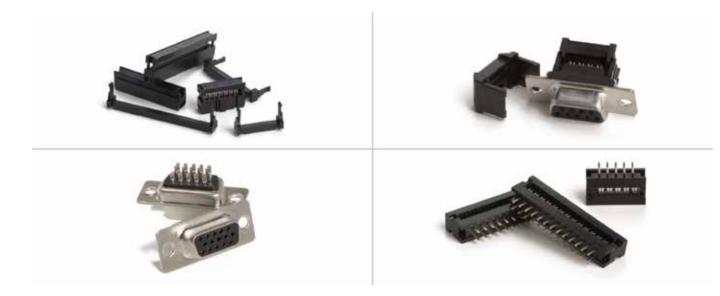

## IDC and D-Sub connectors

IDC female connectors with insulation perforation and male from C.S., transitions and DIP for circuit, that using AWG28 flat cable 1.27mm pitch. D-Sub to crimp, weld, insulation displacement, high density, including accessories.