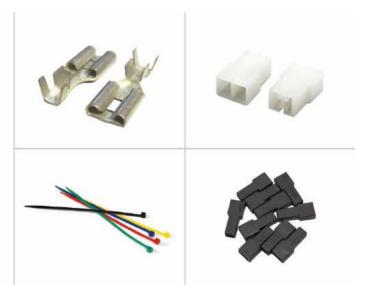

## Terminal and Blocks

Multi-way housing, standard terminals, nylon cable ties, 2.8/4.8/6.3 series, Terminal and Blocks cover for all wiring requirements.