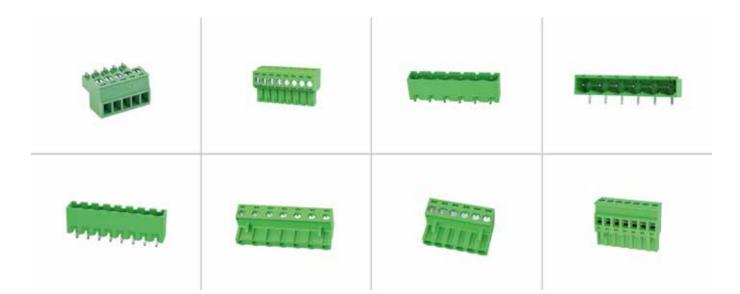

## Terminal blocks

Connectors for printed circuit boards, with pitch of 2.50 / 2.54 / 3.5 / 3.81 / 5.00 / 5.08 / 7.50 / 7.62 /10.00. Screw connection with housing, color: green, contact surface: Tin. Rated current: 12 A, number of poles from 2 to 24.