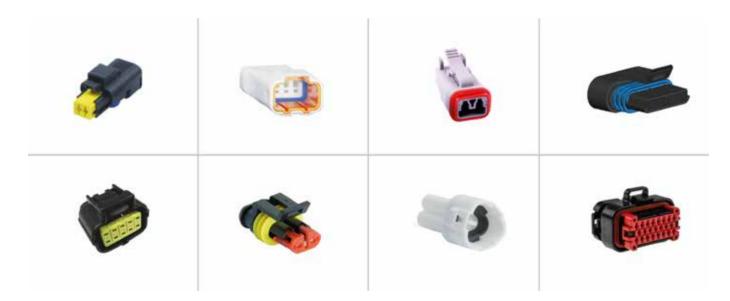

## Connectors and terminals

Connections for applications on large and small home appliances, industrial automation, lighting, electronics, etc. Complete with the relative terminals and taps by C.S., equivalent to the most common in the market and made of different models and materials.