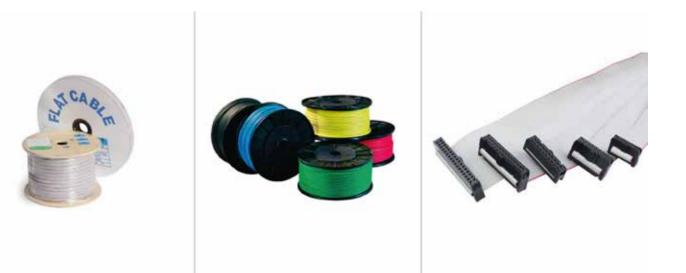

## Flat ribbon cables

AWG 28 flat cable with 1.27mm pitch, UL Style 2651, in rolls from 153 meters (500 feet) from 9 to 64 poles. Or wrapped on polywood reels (antifungal treated wood) for lengths from 500m or 1,000m, from 4 to 26 poles.