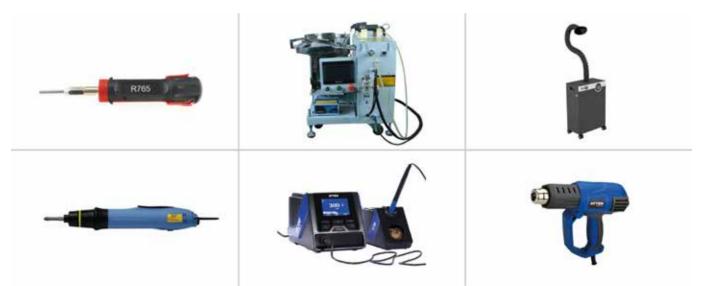

## Devices

A complete range of extractors / inserters for the most common terminals / connectors, automatic binding machine for cable ties in loose and in reel. Heat guns, brushless / brushes screwdrivers, with relative systems of quality control of tightening, torque measurement, fume extractor, manual soldering stations with related accessories / spare parts.